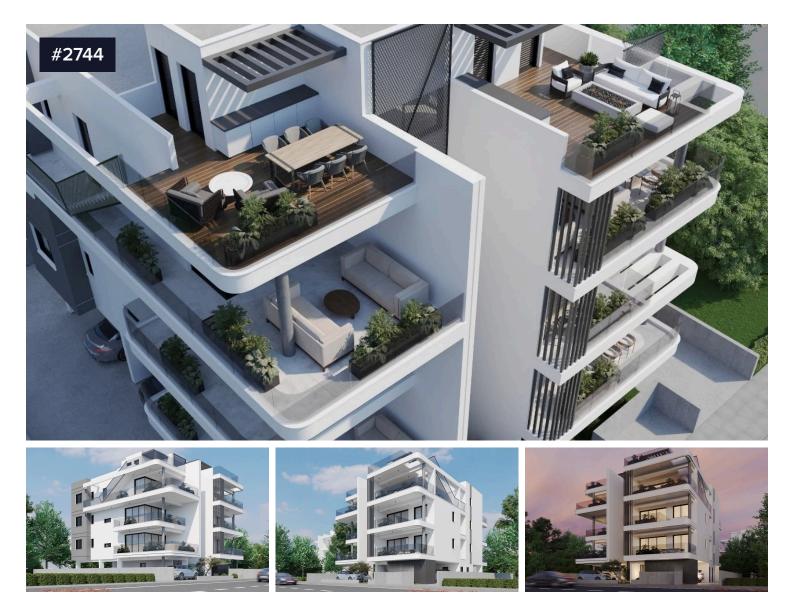

## A 2-Bedroom Modern Apartment with Sea View close to the Land Of Tomorrow, Larnaca

## €335,000 +vat

Livadia Larnakas, Larnaca

For sale is an off-plan apartment located in the vibrant area of Land of Tomorrow. This modern residence, set to be completed in 2030, offers 78 m2 of internal space. Nestled on the top floor of a three-story building with an elevator, it features two spacious bedrooms and two bathrooms, a private roof garden, making it an ideal home for families or couples.