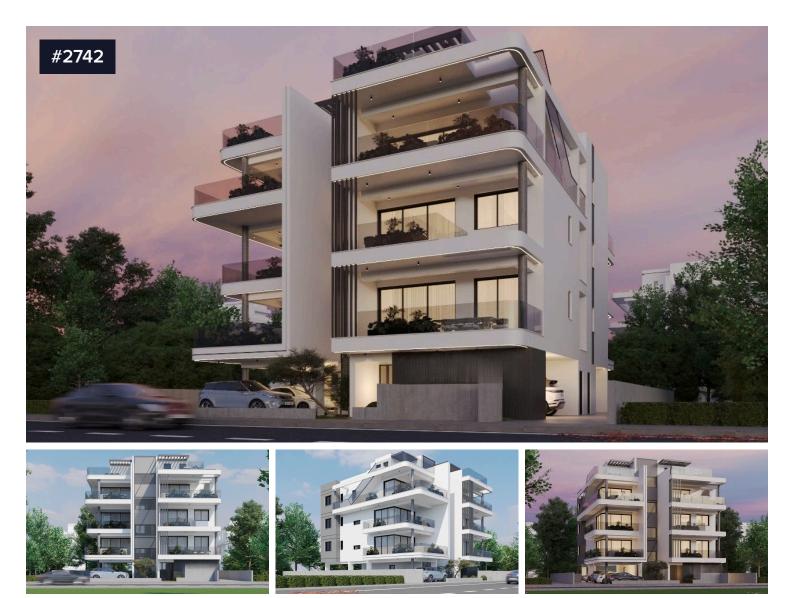

## A 2-Bedroom Modern Apartment with Sea View close to the Land Of Tomorrow, Larnaca

Livadia Larnakas, Larnaca

For sale is an off-plan apartment located in the vibrant area of Land of Tomorrow. This modern residence, set to be completed in 2030, offers 78 m2 of internal space. Nestled on the second floor of a three-story building with an elevator, it features two spacious bedrooms and two bathrooms, making it an ideal home for families or couples.