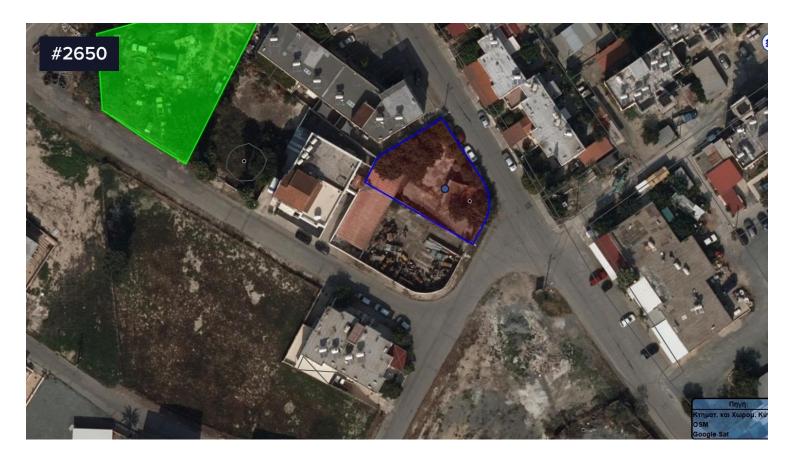

## A Large Corner Residential Plot For Sale In Larnaca City

€300,000

Town Center, Larnaca

For sale is a prime corner building plot located within the up and coming Quarter of Sotiros at close distance to Mc Donalds drive through and the Stratigou Timagia Avenue. This generous corner plot spans 506 m2, offering an excellent opportunity for investment and the construction of an apartment building.

In addition to its prime location, this plot provides nice city views, allowing for unique architectural possibilities. Imagine designing a building that takes full advantage of the picturesque skyline.

Area

[ ] 506 m<sup>2</sup>

N⊚bilia