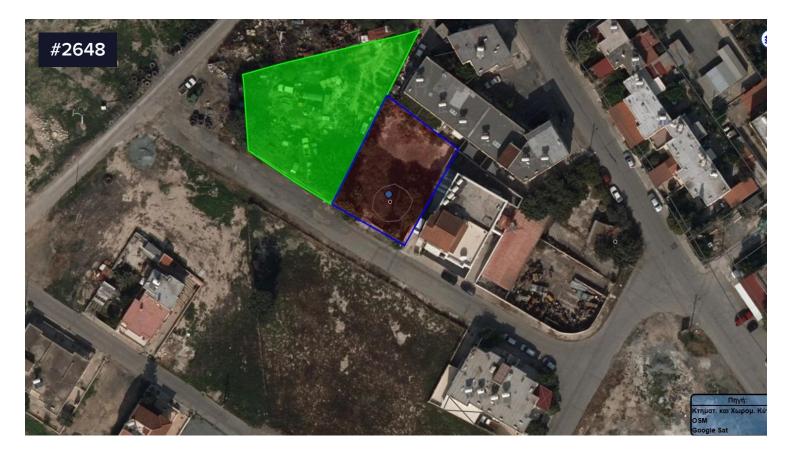

## 오 Town Center, Larnaca

For sale we are excited to present a prime building plot measuring 627 m2, located at a close distance from Mc Donalds drive through in Larnaca City. This area is well-known for its lively atmosphere, offering a unique blend of modern conveniences and traditional charm. With an array of shops, cafes, and cultural attractions nearby, you will find everything you need within walking distance.

The large plot provides ample space and it is ideal as a lucrative investment property. It is situated a short drive to the highway, ensuring easy access to surrounding areas and making commuting a breeze. This location is perfect for those who enjoy the hustle and bustle of city life while still appreciating the tranquility of their private space.

One of the standout features of this property is the beautiful city view, which offers a stunning backdrop to your future development. This is a rare opportunity to secure a spacious plot in such a desirable location.

Area **[] 627 m<sup>2</sup>** 

Michael Erotokritou (+357) 99251231 michael@nobiliaestates.cy

All property info within the website is provided to us by the property owners, we do not assume responsibility for any misinformation that might occur. Licence 376/E - Reg 1257