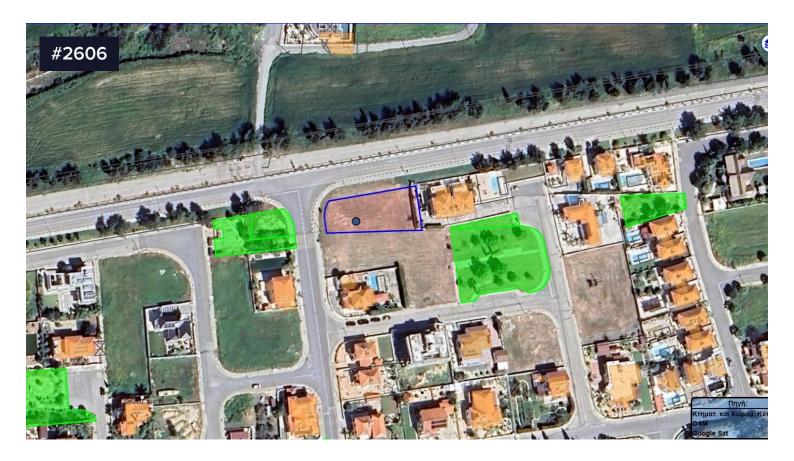

## A Large Corner Residential Plot For Sale Within Pyla Tourist Area, Larnaca

€500,000 +VAT

Pyla Tourist Area, Larnaca

For sale is a large 919 m<sup>2</sup> plot located in the desirable Pyla Tourist Area. This prime piece of land offers a fantastic opportunity for development or investment in a thriving area known for its beautiful beaches and vibrant atmosphere.

Convenience is key, as this plot is situated close to the highway, providing easy access to nearby towns and attractions. With essential services available nearby, this location is ideal for building your dream home or creating a rental property.