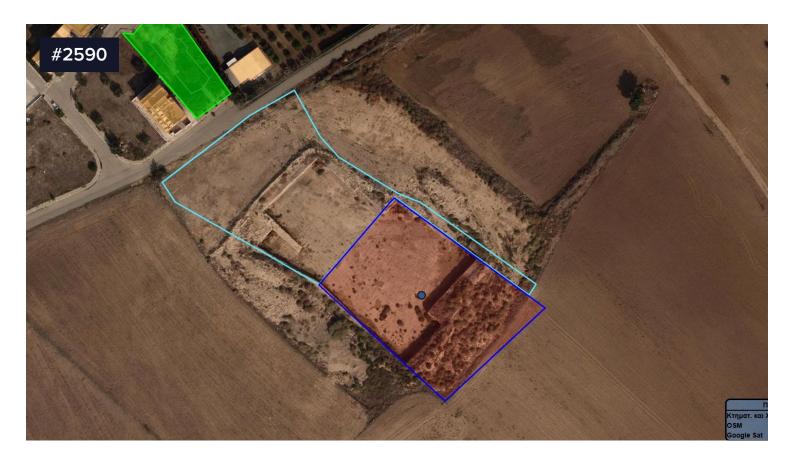

## Two Residential Fields For Sale Close To The €950,000 +VAT Airport In Meneou, Larnaca

Meneou, Larnaca

For sale present a remarkable development land opportunity in the picturesque area of Meneou. This spacious plot covers an impressive 12,426 square meters and it is consisted of 2 adjoining fields:

- 1. A field extending to 6,405 square meters with frontage onto public road of approximately 56 meters.
- 2. A field extending to 6,021 square meters.

\*\*The property falls within a special zone near the airport which allows the development of residential units.