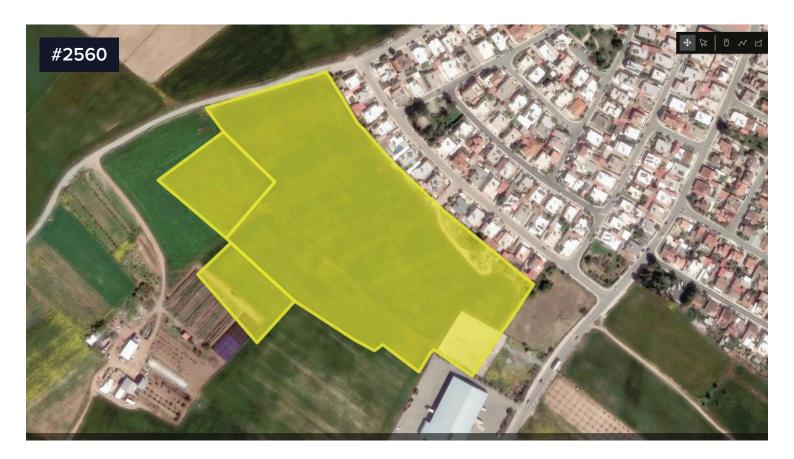

## A Large Residential Field Suitable For Big Scale Development For Sale In Dromolaxia, Larnaca

€5,000,000

Dromolaxia, Larnaca

For sale a large residential field suitable for big scale development in Dromolaxia, Larnaca at a close distance to the Larnaca International Airport. The property has a flat and even surface and it is adjacent to a public road along its west border for approximately 124 meters.

The property is consisted of 3 parcels of land as follows:

- 1. A parcel of 47,600 square meters (100% Residential Zone Ka6)
- 2. A parcel of 6,021 square meters (100% Residential Zone Ka6)

Area

[ ] 57635 m<sup>2</sup>