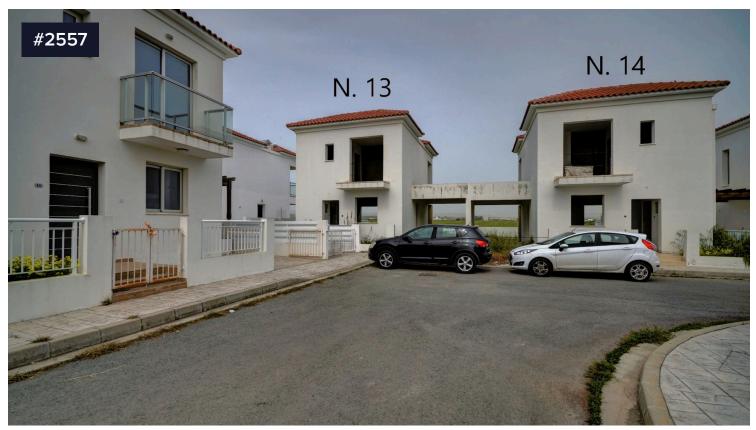

## Two Semi-Completed Houses And Four Plots €445,200 +vat For Sale Near The Airport In Dromolaxia, Larnaca

Oromolaxia, Larnaca

For sale two semi-completed detached houses and four residential plots near the airport in Dromolaxia, Larnaca.

All property info within the website is provided to us by the property owners, we do not assume responsibility for any misinformation that might occur. Licence 376/E - Reg 1257