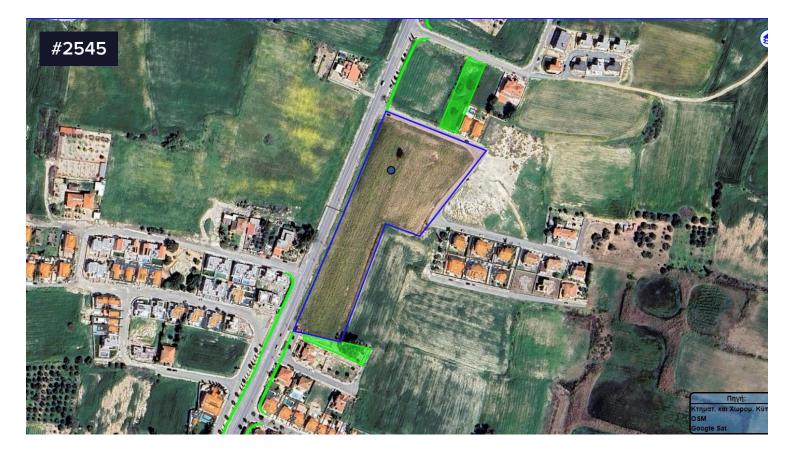

## 오 Pyla, Larnaca

For sale we present to you a premium location residential field in Pyla, Larnaca. The property has a flat and even surface and it is adjacent to a public asphalt road with frontage of approx. 445 meters along its west and north boundaries.

The location of the property is considered very good being situated on a main road network, with some amenities at a very close distance and other amenities at very short drive. It has very good connectivity towards Pyla and Oroklini touristic beachfront areas and towards the motorway to Famagusta and the rest of the cities.