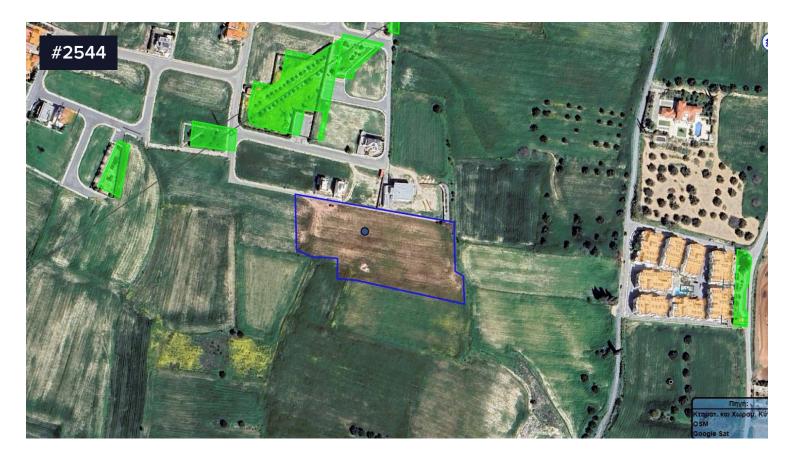

## A Large Residential Field For Sale Suitable For €2,200,000 A Development In Pyla, Larnaca

Pyla, Larnaca

For sale we present to you a large residential field suitable for a development in Pyla, Larnaca. The property has a flat and even surface and it is adjacent to a public asphalt road with frontage of approx. 160 meters.

The location of the property is considered very good being situated very close to some amenities and other amenities at very short drive. It has very good connectivity towards Pyla and Oroklini touristic beachfront which is a couple of minutes drive, and towards the motorway to Famagusta and the rest of the cities.

Contact us today for more information and to arrange a viewing at the property where we can discuss the potential uses of this premium location land.

Area

[] 12005 m<sup>2</sup>