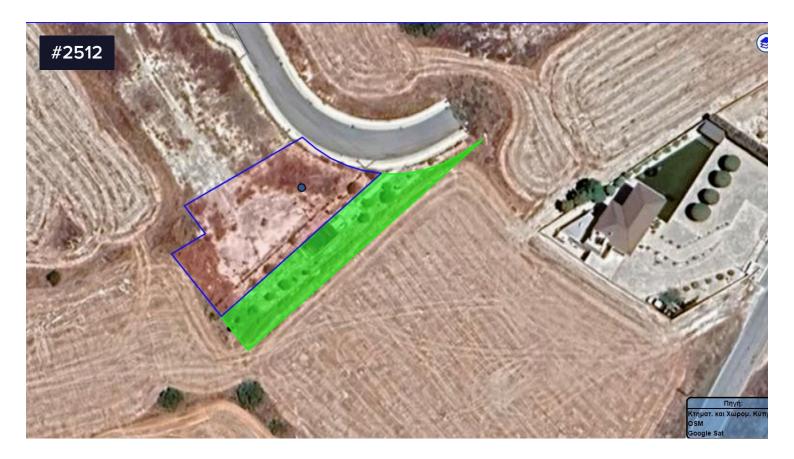

## A Large Residential Plot Next To Green Area For €360,000 Sale In Aradippou, Larnaca

• Aradippou, Larnaca

For sale we present a large residential plot with building permit approved for the construction of a house. The property is placed next to a public green area which means nothing can be constructed on that side of the plot.

Feel free to contact us today for more information and to arrange a viewing at the property.

Area

[ ] 1092 m<sup>2</sup>