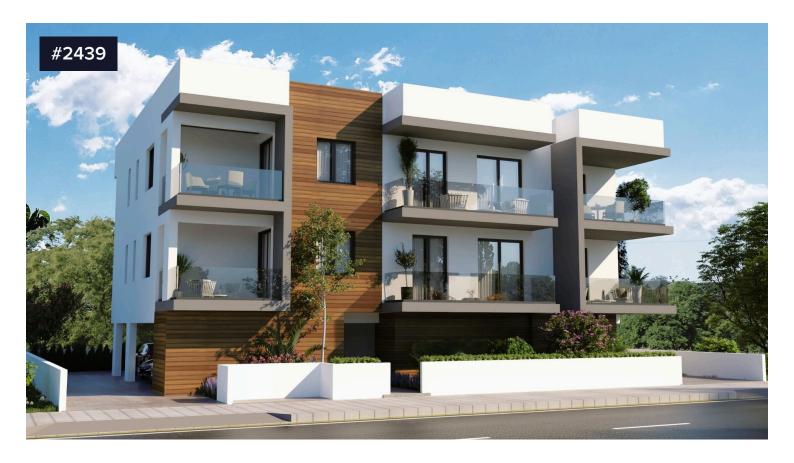

## A 2-Bedroom Luxurious Apartment in Livadia €180,000 +VAT Area, Larnaca

Livadia Larnakas, Larnaca

The luxury building consists of 2 floors with 6 separate apartments 2 one-bedroom apartments and 4 two-bedrooms. This development promises to redefine opulence and sophistication, offering an unparalleled lifestyle in the heart of Livadia. Only a 10 minute drive to the sea and from Jumbo, while amenities such as supermarket, cafes etc are only a 5 minute drive away. Schools are 5 minutes away and luxury hotels 10 minutes away.