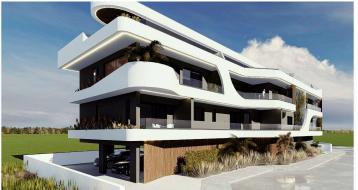

## A 2-Bedroom Modern Apartment With Roof Garden in Livadia Area, Larnaca #2436

**€242,000** +VAT

The project consists of 2 floors with 9 apartments total, 3 one-bedroom apartments and 2 two-bedroom apartments at the first floor and the second floor 4 two-bedroom apartments, 3 apartments come with roof garden above them each one has access through the staircase at their balcony.