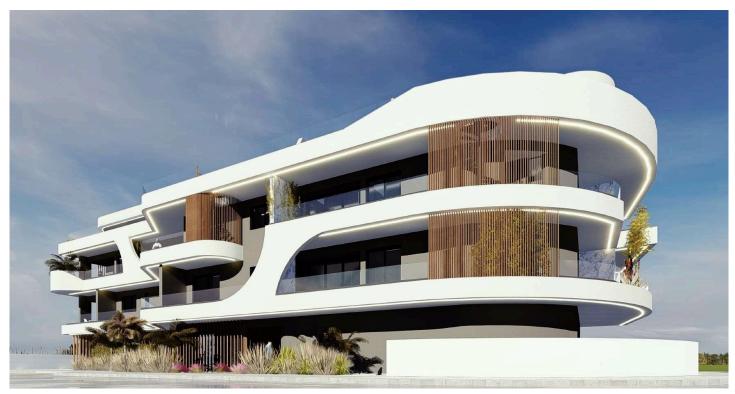

## A 2-Bedroom Modern Apartment With Roof Garden in Livadia Area, Larnaca #2436

**€242,000** +VAT

The project consists of 2 floors with 9 apartments total, 3 one-bedroom apartments and 2 two-bedroom apartments at the first floor and the second floor 4 two-bedroom apartments, 3 apartments come with roof garden above them each one has access through the staircase at their balcony.