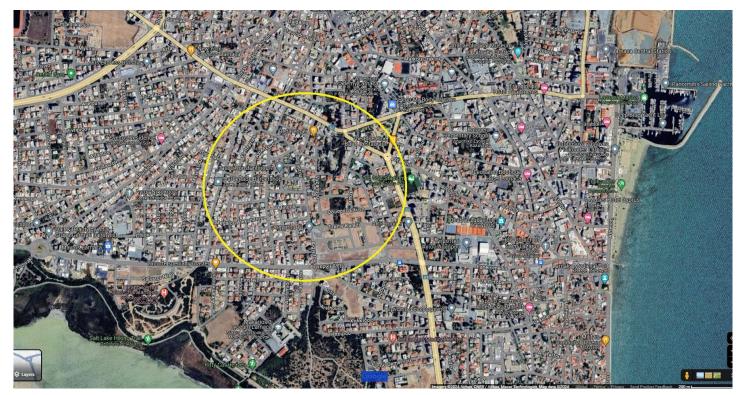

## A Corner Plot Of Land Suitable For Development Within Larnaca City #2412

**€1,000,000** +VAT

For sale an attractive piece of land within Larnaca City located in the area between Griva Digeni Avenue and Faneromeni Avenue with great potential for development. The property is situated at walking distance from Faneromeni Avenue with all the amenities, cafes, bakeries, schools, banks etc and at walking distance from Grigori Afxentiou with many amenities as well, schools, cafes, bakeries etc.

The location of the property is amazing being in the middle of the City providing easy access towards the city's shopping area, the Finikoudes Beachfront, the Metropolis Mall, the Mackenzie Beachfront and the motorway.