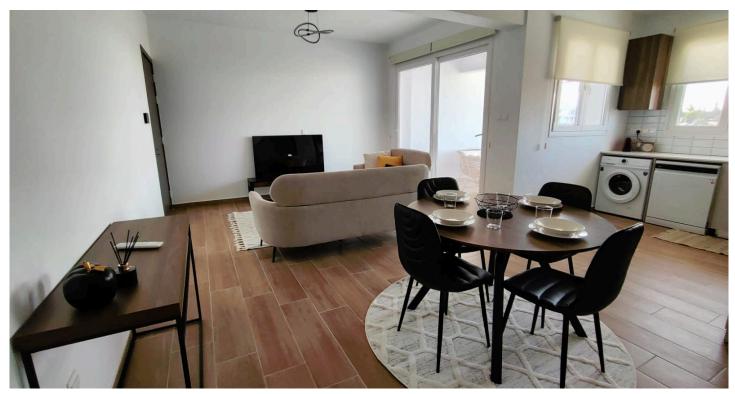

The property comes fully furnished with top quality furniture as well as electric and kitchen appliances including washing machine, dishwasher microwave, Nespresso machine etc. In addition, it comes fully equipped with kitchen tools, plates, glasses, cutlery etc.