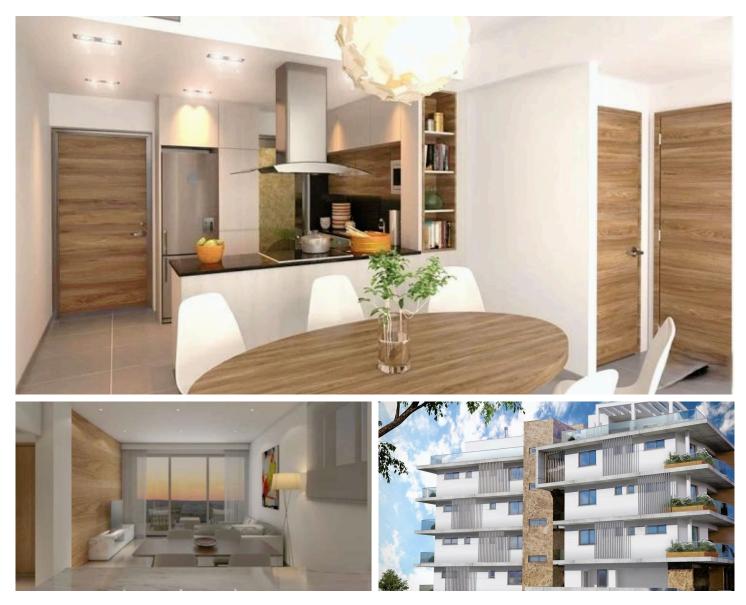

## A 2-Bedroom Modern Apartment In Kamares Area, Larnaca #2410

The project is situated on a hill of Kamares in  $\alpha$  prime location in Larnaca with breath-taking views of the Salt Lake at the rear and Larnaca city at the front.

It is a 4-storey residential building that consists of 10 two-bedroom apartments and 1 three-bedroom apartment. The 3 apartments on the top floor include roof garden with panoramic views of Larnaca.

All apartments include 1 storage and one parking spot on the ground floor.

The combination of the architectural design, the quality of the materials used, and the location of this project make it an ideal modern home opportunity.