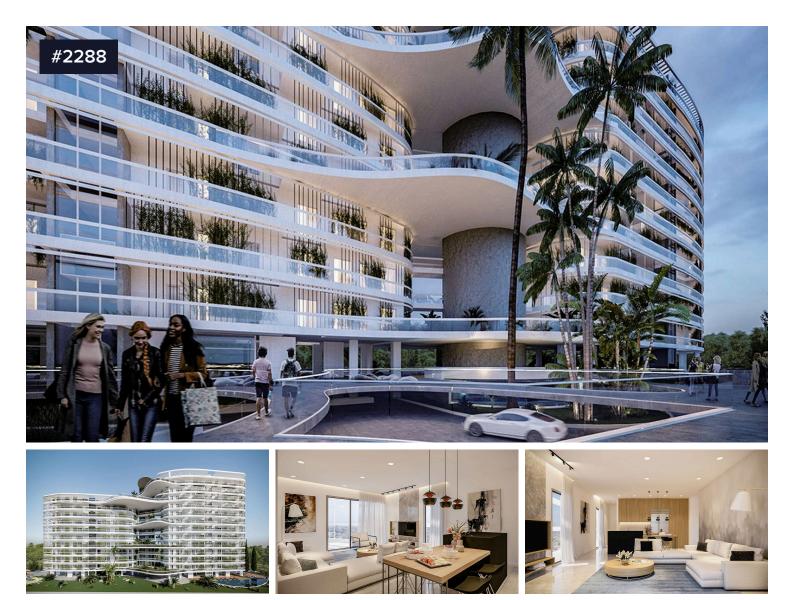

## Town Center, Larnaca

This complex is another prominent project that marks the newly emerging skyline of Larnaka. Giving emphasis to articulated grid elevations, it is an innovative development of two residential towers (A&B) with 80 serviced apartments in total, with unique characteristics and facilities all tailored together for a contemporary way of living. 100 parking spaces are available for all residents' and guests' cars, while communal areas offer joyful everyday luxuries