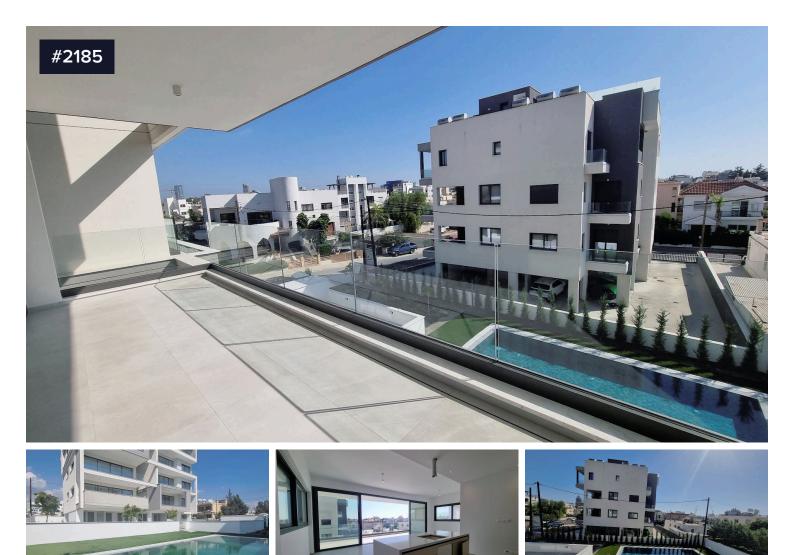

## A 2-Bedroom Contemporary Apartment in Germasogeia Tourist Area, Limassol

€673,750 +VAT

• Germasogeia Tourist Area, Limassol

A contemporary residential project in the heart of the prestigious tourist area of Limassol, only 700m from a well-known beach, within walking distance to a wide range of amenities including fine cafes and restaurants, shops, banks, supermarkets etc, and 200m from a popular Avenue with easy access to high way in Germasogeia area of Limassol.